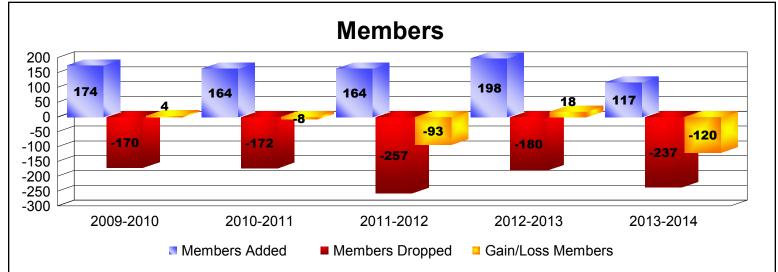

District 5 SKS

As of June 2014 Cumulative

| Year      | New<br>Clubs | Dropped<br>Clubs | Gain/<br>Loss<br>Clubs | New<br>Members | Charter<br>Members | Reinstate<br>Members | Transfer<br>Members | Total<br>Member<br>Added | Total<br>Members<br>Dropped | Gain/<br>Loss<br>Members |
|-----------|--------------|------------------|------------------------|----------------|--------------------|----------------------|---------------------|--------------------------|-----------------------------|--------------------------|
| 2009-2010 | 2            | 0                | 2                      | 108            | 58                 | 0                    | 8                   | 174                      | -170                        | 4                        |
| 2010-2011 | 1            | -2               | -1                     | 119            | 38                 | 2                    | 5                   | 164                      | -172                        | -8                       |
| 2011-2012 | 1            | -1               | 0                      | 114            | 26                 | 5                    | 19                  | 164                      | -257                        | -93                      |
| 2012-2013 | 2            | -2               | 0                      | 130            | 52                 | 9                    | 7                   | 198                      | -180                        | 18                       |
| 2013-2014 | 0            | -3               | -3                     | 106            | 2                  | 3                    | 6                   | 117                      | -237                        | -120                     |
| Average   | 1            | -2               | 0                      | 115            | 35                 | 4                    | 9                   | 163                      | -203                        | -40                      |