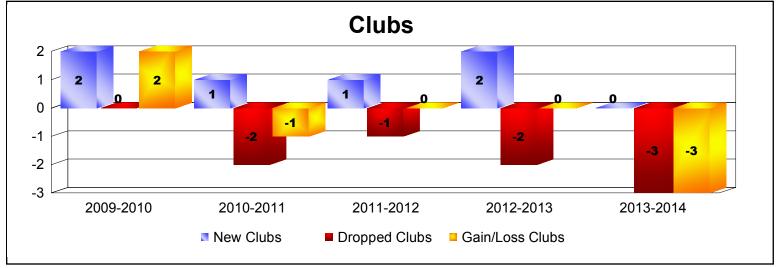

District 5 SKS

As of June 2014 Cumulative

| Year      | New<br>Clubs | Dropped<br>Clubs | Gain/<br>Loss<br>Clubs | New<br>Members | Charter<br>Members | Reinstate<br>Members | Transfer<br>Members | Total<br>Member<br>Added | Total<br>Members<br>Dropped | Gain/<br>Loss<br>Members |
|-----------|--------------|------------------|------------------------|----------------|--------------------|----------------------|---------------------|--------------------------|-----------------------------|--------------------------|
| 2009-2010 | 2            | 0                | 2                      | 108            | 58                 | 0                    | 8                   | 174                      | -170                        | 4                        |
| 2010-2011 | 1            | -2               | -1                     | 119            | 38                 | 2                    | 5                   | 164                      | -172                        | -8                       |
| 2011-2012 | 1            | -1               | 0                      | 114            | 26                 | 5                    | 19                  | 164                      | -257                        | -93                      |
| 2012-2013 | 2            | -2               | 0                      | 130            | 52                 | 9                    | 7                   | 198                      | -180                        | 18                       |
| 2013-2014 | 0            | -3               | -3                     | 106            | 2                  | 3                    | 6                   | 117                      | -237                        | -120                     |
| Average   | 1            | -2               | 0                      | 115            | 35                 | 4                    | 9                   | 163                      | -203                        | -40                      |